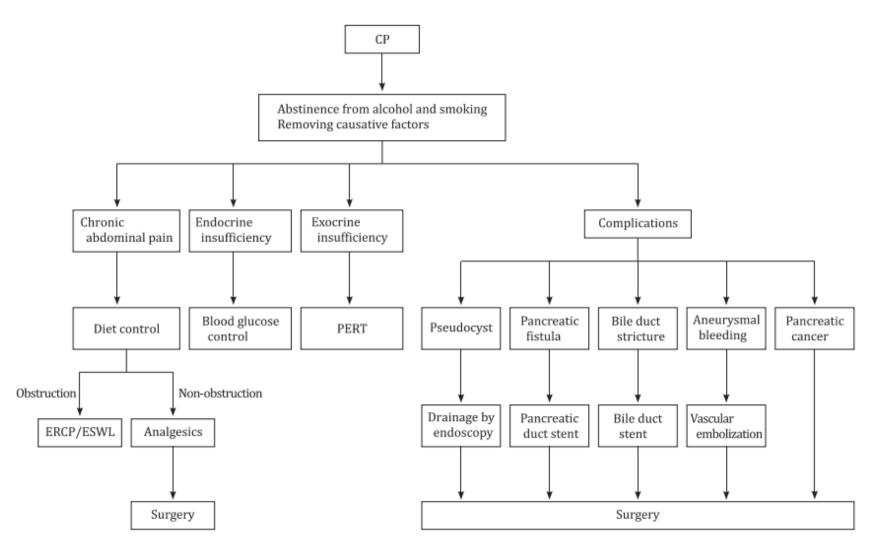

## **Chronic Pancreatitis**

CHI Formulary Treatment algorithm

Treatment algorithm- November 2023

Supporting treatment algorithms for the clinical management of Chronic Pancreatitis

Figure 1 outlines a comprehensive treatment algorithm on **the management of Chronic Pancreatitis** aimed at addressing the different lines of treatment after thorough review of medical and economic evidence by CHI committees.

Figure 1: Treatment algorithm for the management of Chronic Pancreatitis

<sup>1</sup> 

<sup>&</sup>lt;sup>1</sup> Guidelines for the diagnosis and treatment of chronic pnacreatitis in China 2018